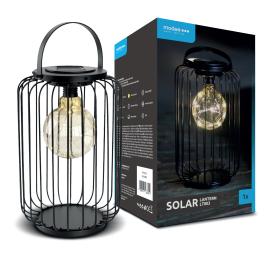

## **PRODUCT DETAILS**

| Color Mode          | Single Color               |
|---------------------|----------------------------|
| Material            | Metal                      |
| Shape               | Round                      |
| Wattage reference   | -                          |
| Lumen Output        | -                          |
| Dimmable            | No                         |
| Battery replaceable | Yes                        |
| Power source        | Powered by the Sun         |
| Battery included    | 1x 1,2V Ni-MH Rechargeable |
|                     | 300mAh AA battery          |
| Modes               | On/Off                     |
| Wire                | Not required               |
| Included            | -                          |
| Dimensions          | D175x280mm                 |
| Lifetime            | 6-8h                       |
| Worktime            | 60.000h                    |
| IP                  | IP44                       |