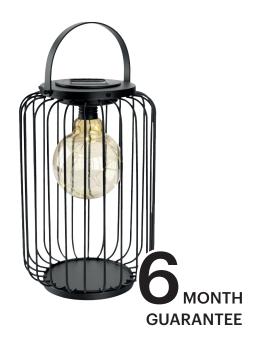

## **PRODUCT DETAILS**

| Color Mode          | Single Color               |
|---------------------|----------------------------|
| Material            | Metal                      |
| Shape               | Round                      |
| Wattage reference   | -                          |
| Lumen Output        | -                          |
| Dimmable            | No                         |
| Battery replaceable | Yes                        |
| Power source        | Powered by the Sun         |
| Battery included    | 1x 1,2V Ni-MH Rechargeable |
|                     | 300mAh AA battery          |
| Modes               | On/Off                     |
| Wire                | Not required               |
| Included            | -                          |
| Dimensions          | D175x280mm                 |
| Lifetime            | 6-8h                       |
| Worktime            | 60.000h                    |
| IP                  | IP44                       |